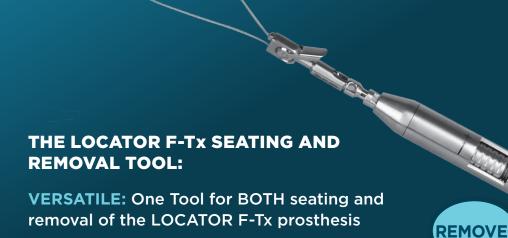

## SEAT AND REMOVE THE LOCATOR F-Tx® PROSTHESIS WITH ONE TOOL!

PATIENT FRIENDLY: Quickly seat and remove the prosthesis during patient hygiene and maintenance visits

**COST EFFECTIVE:** Autoclavable for multipatient use

## QUICKLY SEAT AND REMOVE THE LOCATOR F-Tx PROSTHESIS