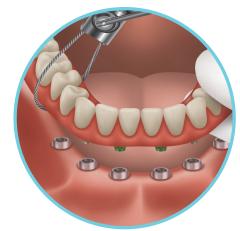

## PATIENT FRIENDLY, QUICK REMOVAL

- The LOCATOR F-Tx Seating and Removal Tool saves valuable chair time during hygiene and maintenance visits increasing patient satisfaction and freeing up time for additional procedures.
- Simply loop the wire Removal Tip around the prosthesis and activate the handle to deliver the force required to disengage the Retention Balls from the Abutments.