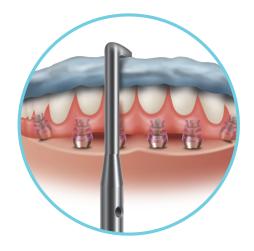

## SIMPLE AND CONFIDENT SEATING

- The LOCATOR F-Tx Seating and Removal Tool has a specialized Seating Tip that allows for easy intraoral access and placement of the Tip over each Abutment location for guick seating.
- Simply activate the handle to deliver the necessary force to ensure Retention Balls are fully seated and the prosthesis is secure.