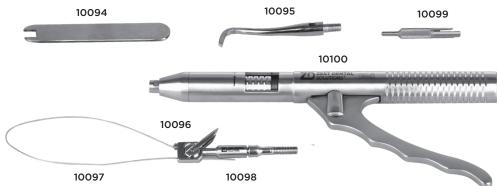

| ITEM NUMBER | PRODUCT DESCRIPTION                                                                                                                      | PRICE    |
|-------------|------------------------------------------------------------------------------------------------------------------------------------------|----------|
| 10100       | LOCATOR F-Tx Seating and Removal Tool (includes Tool, Seating Tip, Removal Tip with Threaded Adapter, Wire/Lever Wrench and Tip Wrench). | \$239.00 |
| 10095       | LOCATOR F-Tx Seating Tip                                                                                                                 | \$19.99  |
| 10096       | LOCATOR F-Tx Removal Tip with Threaded Adapter                                                                                           | \$99.99  |
| 10097       | LOCATOR F-Tx, Wire Replacement Part                                                                                                      | \$19.99  |
| 10098       | LOCATOR F-Tx, Threaded Adapter                                                                                                           | \$19.99  |
| 10099       | LOCATOR F-Tx Wire and Lever Wrench                                                                                                       | \$19.99  |
| 10094       | LOCATOR F-Tx Tip Wrench                                                                                                                  | \$12.99  |