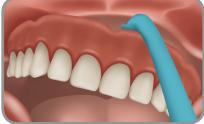

# CHARSIDE® Denture Removal Tool

# GIVE YOUR PATIENTS THE GIFT OF EASY DENTURE REMOVAL







#### DO YOU HAVE PATIENTS OR PRIMARY CAREGIVERS THAT STRUGGLE WITH DENTURE REMOVAL?

Now you can give them a solution with the CHAIRSIDE® Denture Removal Tool. This easy to use tool is designed to be used by the patient, or a caregiver, to assist with the dislodgement of a dental prosthesis including dentures and implant overdentures.

### PATIENT FRIENDLY AND EASY TO USE

- Large ergonomic handle for easy, no slip grasping. Bi-directional design for patients with manual dexterity limitations.
- Angled handle facilitates a comfortable approach to the intraoral environment and the extended neck allows the patient to reach prosthetic flanges while keeping the tool at a patient comfortable level (at or below the chin).
- Rounded tip and no sharp edges to prevent soft tissue trauma or pr