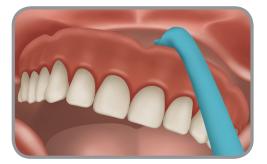

with the dislodgement of a dental prosthesis including dentures and implant overdentures.

### PATIENT FRIENDLY AND EASY TO USE

- Large ergonomic handle for easy, no slip grasping. Bi-directional design for patients with manual dexterity limitations.
- Angled handle facilitates a comfortable approach to the intraoral environment and the extended neck allows the patient to reach prosthetic flanges while keeping the tool at a patient comfortable level (at or below the chin).
- Rounded tip and no sharp edges to prevent soft tissue trauma or prosthesis damage.

| ITEM NUMBER | DESCRIPTION                       | PRICE   |
|-------------|-----------------------------------|---------|
| 09549       | Denture Removal Tool<br>(10 pack) | \$49.99 |



Insert removal edge under flange of denture.



Use handle of tool to pull down to disengage the overdenture.

## GIVE YOUR PATIENTS THE CHAIRSIDE DENTURE REMOVAL TOOL TODAY! CALL 800.262.2310 OR VISIT WWW.ZESTDENT.COM



**ZEST DENTAL SOLUTIONS** 2875 Loker Avenue East Carlsbad, CA 92010 USA TEL: 442.244.4835 OR 800.262.2310 FAX: 760.743.7975 EMAIL: SALES@ZESTDENT.COM WWW.ZESTDENT.COM

DISTRIBUTED BY: