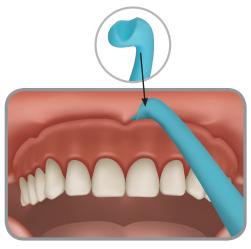

| ITEM NUMBER | DESCRIPTION                       | PRICE   |
|-------------|-----------------------------------|---------|
| 09549       | Denture Removal Tool<br>(10 pack) | \$49.99 |

Insert removal edge under flange of denture.