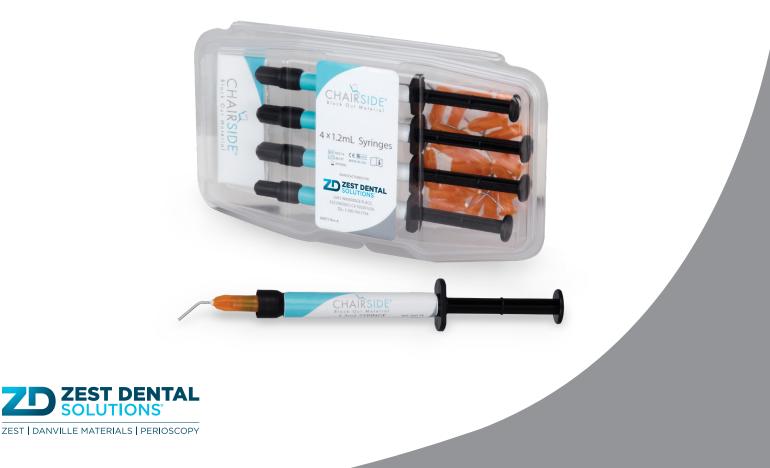

#### **EASY HANDLING**

Viscous material stays put using syringe delivery. Contrasting blue color is easy to see, flexible and simple to remove.

| ITEM NUMBER | DESCRIPTION                                            | PRICE   |
|-------------|--------------------------------------------------------|---------|
| 09574       | • Four (4) 1.2mL Syringes<br>• Twenty (20) Mixing Tips | \$34.99 |