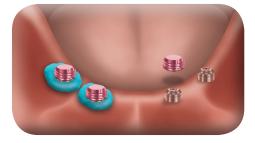

## BLOCK OR AVOID UNDERCUTS USING CHAIRSIDE® BLOCK OUT MATERIAL

Zest Dental Solutions continually listens to clinicians about how the company can design, manufacture and source products that make implant-retained overdenture treatment simpler and more efficient, as well as creating a comfortable and satisfying procedure for patients. The latest advancement in the CHAIRSIDE Product Portfolio supports that mission - Introducing CHAIRSIDE Block Out Material from Zest Dental Solutions, a light-cured protective material that removes undercuts while processing overdentures chairside.

### CHAIRSIDE Block Out is a superior material for blocking out undercuts for LOCATOR® and SATURNO® cases - it is also ideal to:

- Protect tissue while bleaching, sandblasting or using air abrasion
- Seal around rubber dams
- Repair torn rubber dams
- Maintain reservoir space for bleaching trays