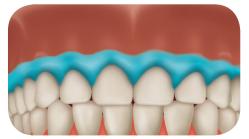

## BLOCK OR AVOID UNDERCUTS USING CHAIRSIDE® BLOCK OUT MATERIAL

Zest Dental Solutions continually listens to clinicians about how the company can design, manufacture and source products that make implant-retained overdenture treatment simpler and more efficient, as well as creating a comfortable and satisfying procedure for patients. The latest advancement in the CHAIRSIDE Product Portfolio supports that mission - Introducing CHAIRSIDE Block Out Material from Zest Dental Solutions, a light-cured protective material that removes undercuts while processing overdentures chairside.

#### **EASY HANDLING**

Viscous material stays put using syringe delivery. Contrasting blue color is easy to see, flexible and simple to remove.