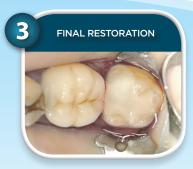

# ABC Wedge with Contact Matrix<sup>™</sup> is the ultimate sectional matrix system, with three improvements over any other matrix system.

The ABC Wedge makes restoring the wide open box or missing cusp easy when using sectional matrix or trimmed Tofflemeier bands. It is all too frequent that excessive decay results in fractured cusps. Previously, the only alternative was a Tofflemeier band with the obtrusive retainer, frequently creating difficulty in restoring a tight, biomimetic contact.