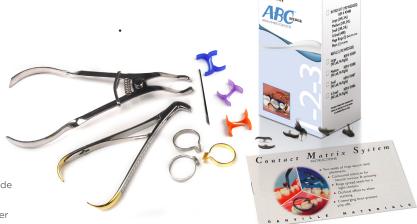

# **ABC Wedge**<sup>™</sup>

# Sectional Matrix System

- Restores natural contour
- Ideal contacts
- Minimizes finishing
- **Retentive Tines**
- Flat Tines
- Contoured stainless steel Matrices
- Occlusal offset
- Stackable

#### **CONTACT RINGS FEATURES:**

- Converging tines to make the rings far more retentive than parallel tines
- Inward and outward tines for placement on either side of the cavity preparation
- Occlusal offset to allow stacking and also clearance over obstacles like rubber dam clamps.

### ABCWedge Kit (192 Wedges) Ref # 93488

X-Small (24R, 24L) Small (24R, 24L) Medium (24R, 24L) Large (24R, 24L) Mega Rings (2) Gold PN 91304 Pliers (1) PN 91298