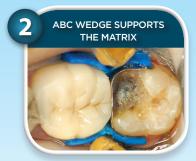

# ABC Wedge with Contact Matrix<sup>™</sup> is the ultimate sectional matrix system, with three improvements over any other matrix system.

The ABC Wedge makes restoring the wide open box or missing cusp easy when using sectional matrix or trimmed Tofflemeier bands. It is all too frequent that excessive decay results in fractured cusps. Previously, the only alternative was a Tofflemeier band with the obtrusive retainer, frequently creating difficulty in restoring a tight, biomimetic contact.