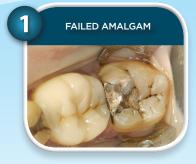

# ABC Wedge with Contact Matrix<sup>™</sup> is the ultimate sectional matrix system, with three improvements over any other matrix system.

The ABC Wedge makes restoring the wide open box or missing cusp easy when using sectional matrix or trimmed Tofflemeier bands. It is all too frequent that excessive decay results in fractured cusps. Previously, the only alternative was a Tofflemeier band with the obtrusive retainer, frequently creating difficulty in restoring a tight, biomimetic contact.