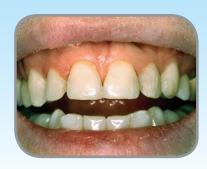

## **VENEER TEMPORARIES!**

## Veneer Temporaries Made at Turbo Speed

It is especially attractive for anterior veneer temporaries due to its esthetic Vita colors and slight opacity.

Turbo Temp™ 2 has up to twice the flexural strength of competitive products, virtually eliminating failures. This unique, syringeable microfilled composite produces esthetically superior provisional restorations, taking less time than a lab temp. With less than 0.4% shrinkage, Turbo Temp 2 is so accurate that when used in conjunction with a good vinyl polysiloxane such as Start VPS, it makes incomparably fast and accurate temporaries, rarely requiring occlusal adjustment.