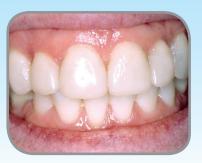

## **VENEER TEMPORARIES!**

## Veneer Temporaries Made at Turbo Speed

It is especially attractive for anterior veneer temporaries due to its esthetic Vita colors and slight opacity.

Turbo Temp™ 2 has up to twice the flexural strength of competitive products, virtually eliminating failures. This unique, syringeable microfilled composite produces esthetically superior provisional restorations, taking less time than a lab temp. With less than 0.4% shrinkage, Turbo Temp 2 is so accurate that when used in conjunction with a good vinyl polysiloxane such as Start VPS, it makes incomparably fast and accurate temporaries, rarely requiring occlusal adjustment.