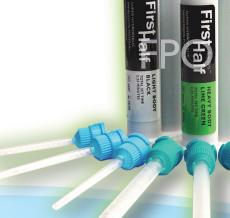

## **First Half**

Medium Set Impression Material

## **ACCURACY IS CLEAR**

First Half is ideal for those who want speed, but need more time than is offered by the 13/4 minute set time of the First Quarter series.

Equal or superior in quality to any material at any price, First Half offers exceptional accuracy and stability. Its' easy handling makes precise impressions every time.

- Highly Hydrophilic
- Accurate and stable
- Unique, black wash is easy to read against green tray material
- Costs up to 25% less than the leading brands!

ZEST DENTAL SOLUTIONS 2875 LOKER AVENUE EAST CARLSBAD, CA 92010 USA