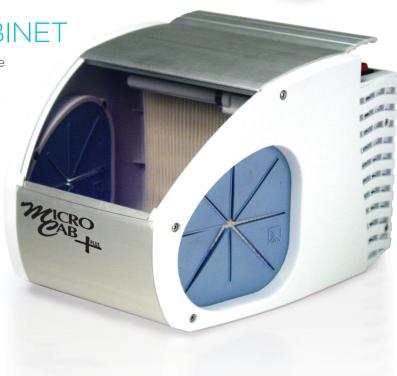

## MicroCab Plus™

Self Contained Dust Collection System

**EURO STYLE DUST CABINET** 

MicroCab+ offers the large internal work space and large hand guards of the larger MacroCab unit but with the smaller footprint of the MicroCab.

## **FEATURES**:

- Increased efficiency, ultra quiet, fan/filter system
- Easy to clean, pull-out filter system
- Snap-in, disposable windows
- Bright, fluorescent light
- Built-in, low profile, carrying handle
- Constructed of extruded aluminum and injection molded plastic
- Ultra compact: 8.7" (22 cm) wide x 10.5" (26.5 cm) deep x 7.9" (20 cm) high
- Weight 7 lbs (3.2 kg)
- Input Voltage: 120V AC or 220V AC ~ 50/60Hz
- Power Consumption: 50 Watts