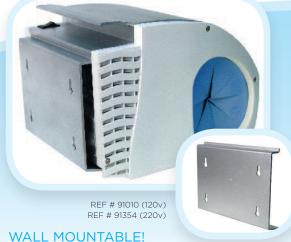

## THE MOST EFFECTIVE SANDBLAST AND GRINDING CONTAINMENT SYSTEM

Optional bracket allows wall mounting.

Microcab is easily removed for cleaning.

## **FEATURES**:

- Increased efficiency, ultra quiet, fan/filter system
- Easy to clean, pull-out filter system
- Snap-in, disposable windows
- Bright, fluorescent light
- Built-in, low profile, carrying handle
- Constructed of extruded aluminum and injection molded plastic
- Ultra compact: 8.7" (22 cm) wide x 10.5" (26.5 cm) deep x 7.9" (20 cm) high
- Weight 7 lbs (3.2 kg)
- Input Voltage: 120V AC or 220V AC ~ 50/60Hz
- Power Consumption: 50 Watts